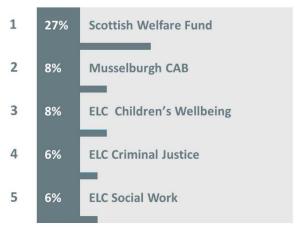

| 114  | 128        |  |  |
| Aug                                                | 109       | 152  | 226 (+49%) |  |  |
| Sept                                               | 105       | 150  | 144        |  |  |
| Oct                                                | 106       | 124  | 173        |  |  |
| Nov                                                | 96        | 182  | 176        |  |  |
| Dec                                                | 159       | 175  | 235 (+34%) |  |  |

#### Who did we feed?

#### Total no. of people fed: 4228

• 37% of these were under the age of 16

#### Who are parcels issued to?

- 51% to single people
- 21% to single parents
- 14% to families
- 11% to couples
- 3% to other

### **Top 3 Reasons for Referrals**



### **Top 5 Referral Agencies**