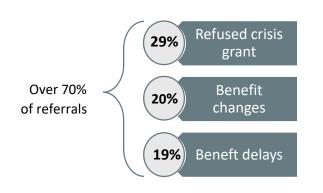

| 112       | 114  | 128        |  |  |
| Aug                                                | 109       | 152  | 226 (+49%) |  |  |
| Sept                                               | 105       | 150  | 144        |  |  |
| Oct                                                | 106       | 124  | 173        |  |  |
| Nov                                                | 96        | 182  | 176        |  |  |
| Dec                                                | 159       | 175  | 235 (+34%) |  |  |

#### Who did we feed?

#### Total no. of people fed: 4228

• 37% of these were under the age of 16

#### Who are parcels issued to?

- 51% to single people
- 21% to single parents
- 14% to families
- 11% to couples
- 3% to other

### **Top 3 Reasons for Referrals**



### **Top 5 Referral Agencies**