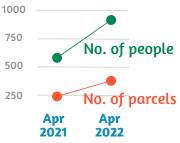

## 

915 people fed 36% children

Demand continues to increase compared to 2021 with a >55% increase in number of parcels sent out & people supported

### Year on year the demand for emergency support has increased