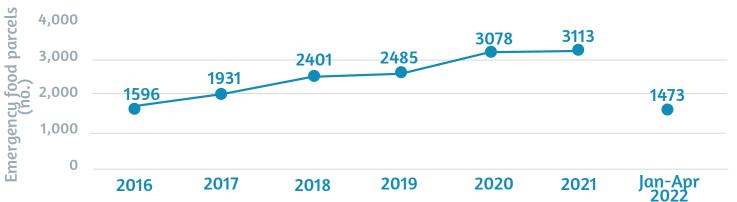

### Year on year the demand for emergency support has increased

## 

915 people fed 36% children

Demand continues to increase compared to 2021 with a >55% increase in number of parcels sent out & people supported