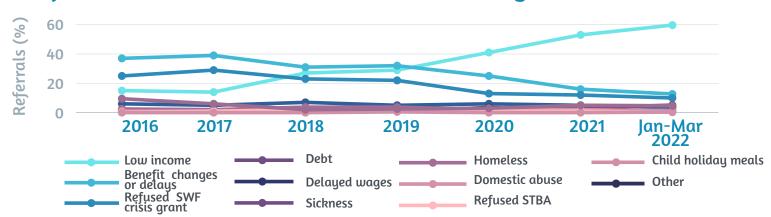

#### Referrals due to low income are at their highest ever

## Low income remains the primary reason for referral and the numbers referred due to this continue to increase

East Lothian Foodba 3 Civic Square Tranent East Lothian EH33 1LH t: 01875 899277 or 07516 510617 e: info@eastlothian.foodbank.org.uk w: eastlothian.foodbank.org.uk or find us on

#### Reasons for referrals

Low income now accounts for nearly 2/3 of all referrals received (62%)