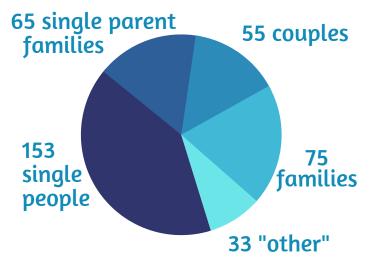

APRIL 2022 FOODBANK FACTS

emergency food for local people in crisis

# April at a glance..

378, 3-day emergency food parcels given out

\*\*\*\*\* >8,200 meals



8800kg given out

## 

915 people fed 36% children

Demand continues to increase compared to 2021 with a >55% increase in number of parcels sent out & people supported



## Who received our parcels?



#### Where did our parcels go?



#### Reasons for referrals

Low income now accounts for nearly 2/3 of all referrals received (62%)



#### Who sends us referrals?

| East Lothian<br>Council Services | NHS<br>Seruices | Citizen<br>Advice<br>Bureau | VCEL*<br>Circle East Lothian<br>Women's Aid | Other<br>partners<br>referring<br>2% or less<br>of total<br>referrals** |
|----------------------------------|-----------------|-----------------------------|---------------------------------------------|-------------------------------------------------------------------------|
|----------------------------------|-----------------|-----------------------------|---------------------------------------------|-------------------------------------------------------------------------|

\*Volunteer Cent