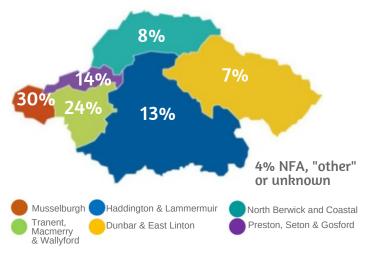

APRIL 2022 FOODBANK FACTS

emergency food for local people in crisis

# April at a glance..

378, 3-day emergency food parcels given out

\*\*\*\*\* >8,200 meals



8800kg given out

## 

915 people fed 36% children

Demand continues to increase compared to 2021 with a >55% increase in number of parcels sent out & people supported



## Who received our parcels?



#### Where did our parcels go?



#### Reasons for referrals

Low income now accounts for nearly 2/3 of all referrals received (62%)



#### Who sends us referrals?

| East Lothian<br>Council Services | NHS<br>Seruices | Citizen<br>Advice<br>Bureau | VCEL*<br>Circle East Lothian<br>Women's Aid | Other<br>partners<br>referring<br>2% or less<br>of total<br>referrals** |
|----------------------------------|-----------------|-----------------------------|---------------------------------------------|-------------------------------------------------------------------------|
|----------------------------------|-----------------|-----------------------------|---------------------------------------------|-------------------------------------------------------------------------|

\*Volunteer Centre East Lothian

\*\*For further i